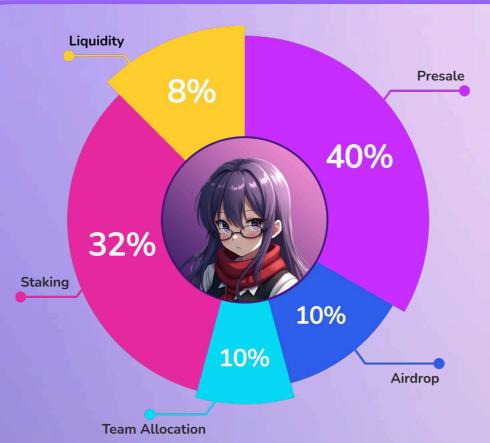

#### STEP 18 PREPARE WALLET

MASTER, WE RECOMMEND YOU TO USE TRUST WALLET OR PHANTOM WALLET IF YOU DON'T HAVE ANY WALLET.

FOR EVERYTIER

COMPLETED,

WEWILL

REMOVE 0.3%

OFTEAM

ALLOCATION TO