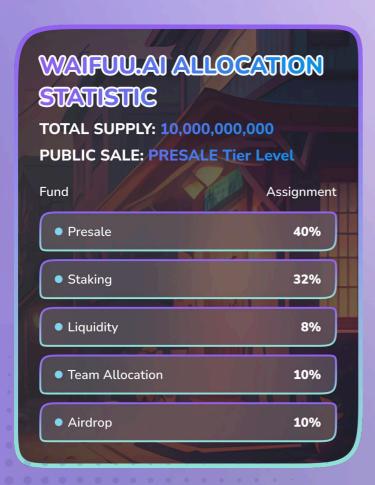

#### STEP 18 PREPARE WALLET

MASTER, WE RECOMMEND YOU TO USE TRUST WALLET OR PHANTOM WALLET IF YOU DON'T HAVE ANY WALLET.

FOR EVERYTIER

COMPLETED,

WEWILL

REMOVE 0.3%

OFTEAM

ALLOCATION TO