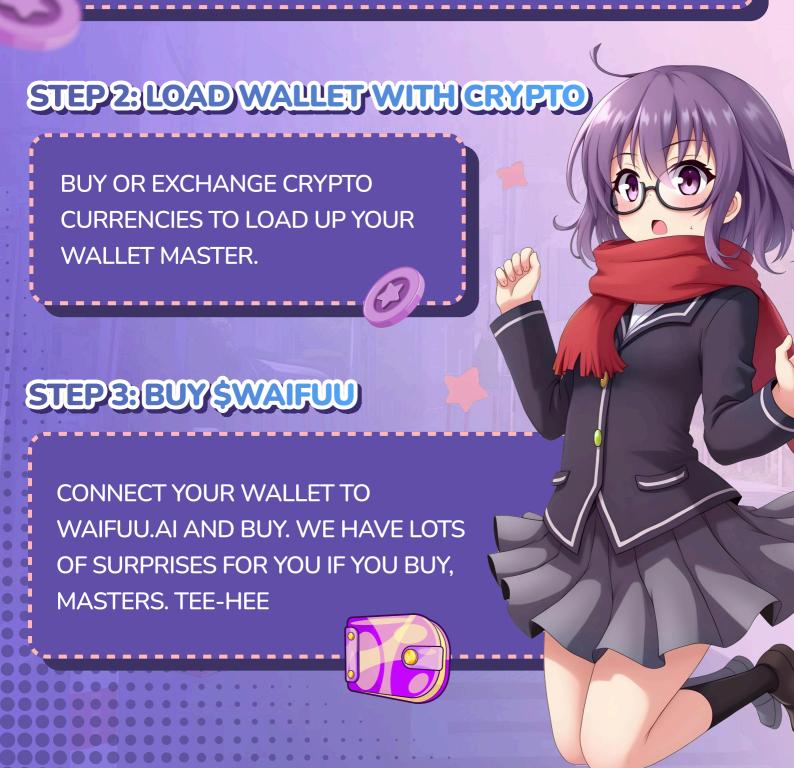

#### STEP 18 PREPARE WALLET

MASTER, WE RECOMMEND YOU TO USE TRUST WALLET OR PHANTOM WALLET IF YOU DON'T HAVE ANY WALLET.

FOR EVERYTIER

COMPLETED,

WEWILL

REMOVE 0.3%

OFTEAM

ALLOCATION TO